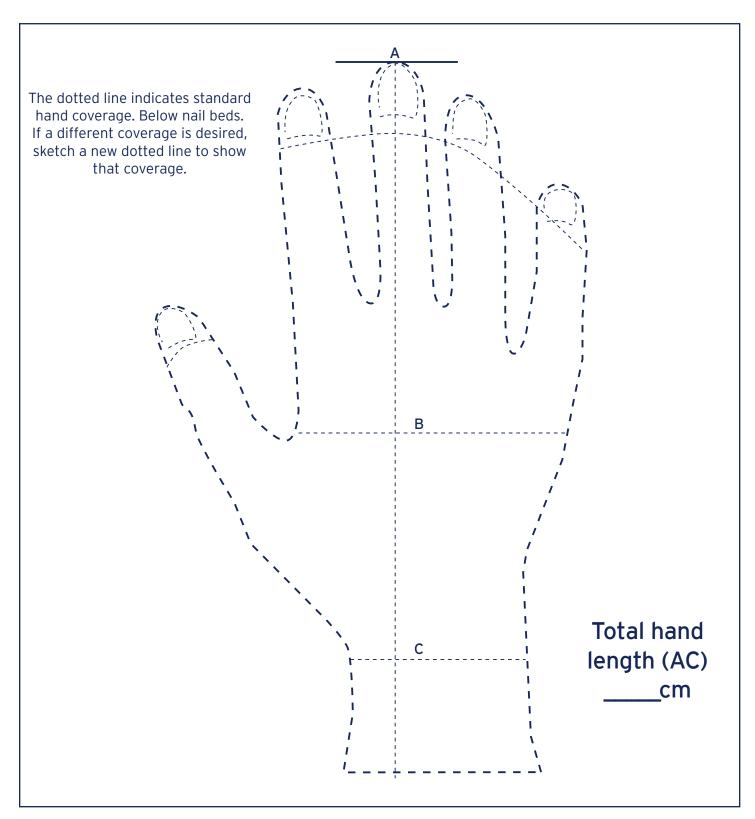

## CUSTOM HAND TRACING RIGHT HAND

Place hand flat, directly over this guide, palm down, with wrist flexion crease over the C landmark.

Use a black pen to trace around the hand and each finger.