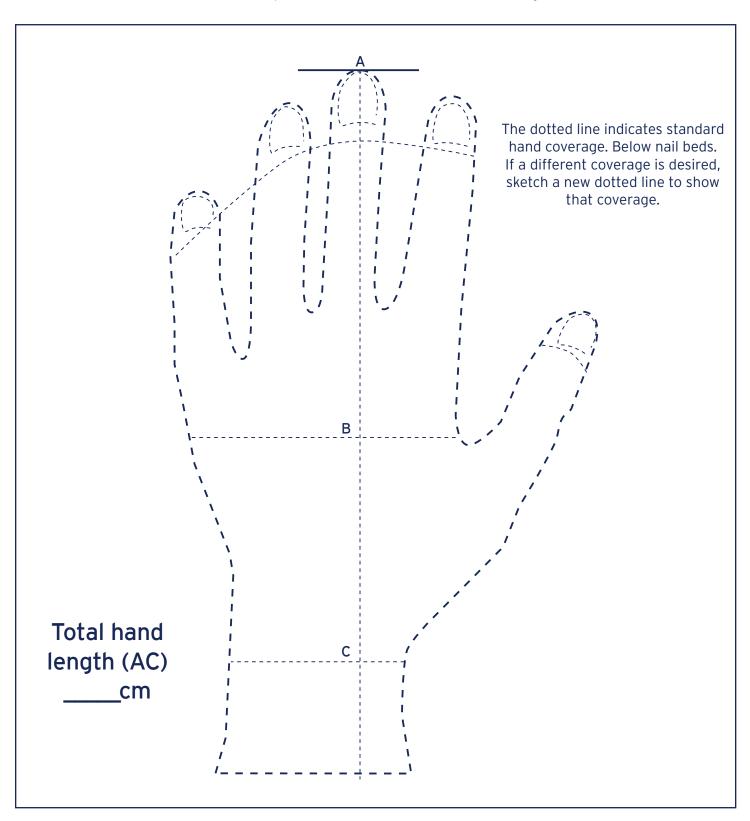

## CUSTOM HAND TRACING LEFT HAND

Place hand flat, directly over this guide, palm down, with wrist flexion crease over the C landmark.

Use a black pen to trace around the hand and each finger.