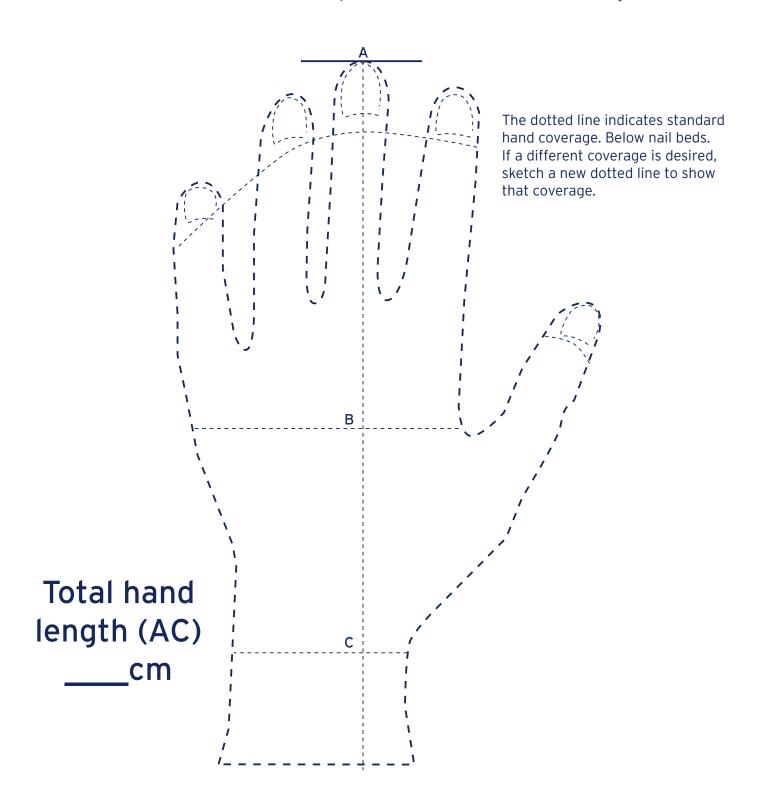

## Custom Hand Tracing Left Hand

Place hand flat, directly over this guide, palm down, with wrist flexion crease over the C landmark. Use a black pen to trace around the hand and each finger.