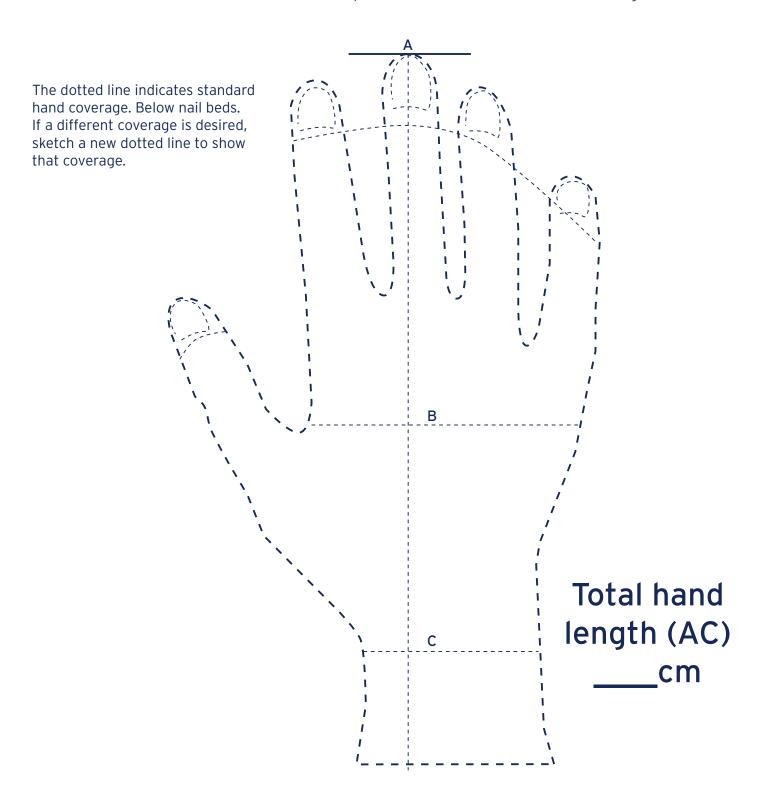

## Custom Hand Tracing Right Hand

Place hand flat, directly over this guide, palm down, with wrist flexion crease over the C landmark. Use a black pen to trace around the hand and each finger.